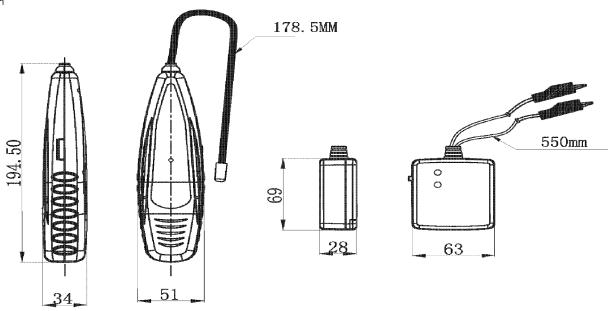

## Technical Drawing (not to scale)

UNIT: mm

## **Specification**

Voltage Material: Colour Certificate Dimensions Battery 2 x 9V ABS Housing Black CE, EMC

Please see above (dimensions in mm)

The information contained in this document is correct to the best of our knowledge at the time of printing. However, specifications may change at any time without notice.