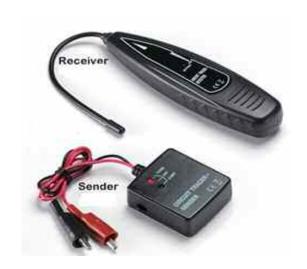

## **Technical Information Sheet**

Part No. 0-534-40

Circuit Tracer Detector

Durite's Circuit Tracer Detector. Finds open circuits fast and easily. Designed so there is no need to open cables thus preventing damage to circuit. Sender and Receiver inlcuded

- Suitable for all DC circuits upto 42V
- Loactes open circuit
- Battery voltage indication
- 2 x 9V batteries required